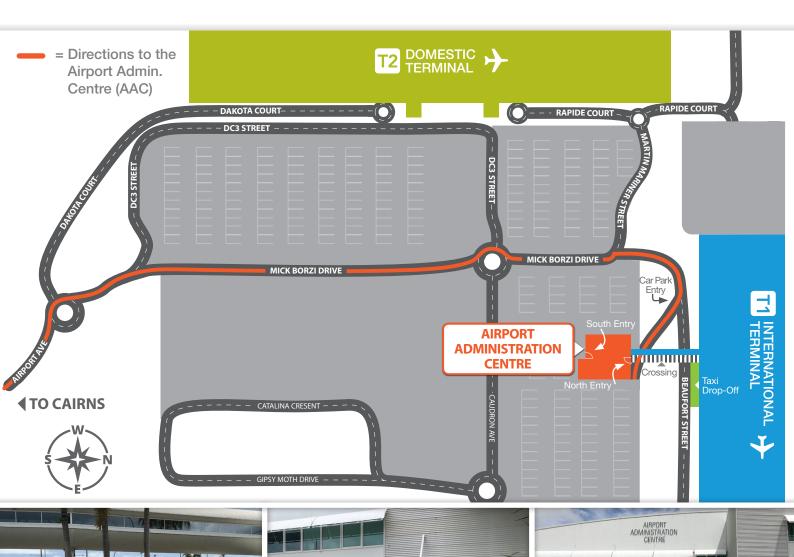

## Directions to the Cairns Airport Office: Airport Administration Centre (AAC)

- From Airport Avenue continue through the first two roundabouts heading towards T1 (International Terminal)
- > Drive into the T1 Public Car Park via the first entry on your right opposite the terminal building. Take the ticket from the machine.
- Park and bring your ticket to the office with you for validation at Reception to exit free of charge.
- > Walk to the AAC building and enter via the doors located at either the southern or northern end of the building.
- > Take the lift to Level 2 and you will arrive in the Reception area.

Northern Entry

Car Park Entry