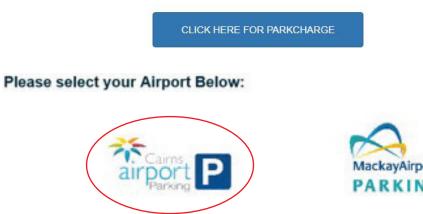

#### Step 1.

To begin the Ground Transport Driver registration process, go to the following link: https://www.cairnsairport.com.au/gtppu and select click here for ParkCharge then select Cairns Airport.