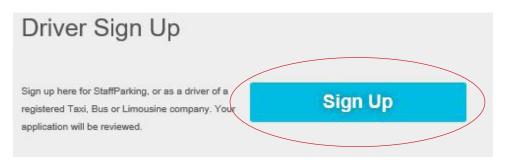

# Step 2.

Click on the **Sign Up** button next to the Driver Sign Up to continue registering.