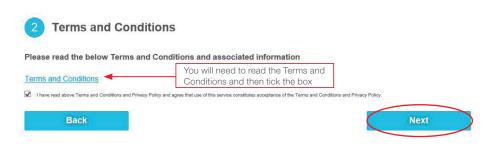

Next

Click on the **Terms and Conditions** and select the **Terms and Conditions Applicable to your Driver Type** and please read them before continuing.

Once you have read and agreed to the Terms and Conditions, check the tick box accordingly and click **Next** to proceed.