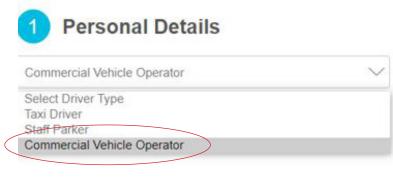

# Step 3.

Click the **Select Driver Type** dropdown menu and select **Commercial Vehicle Operator.** 