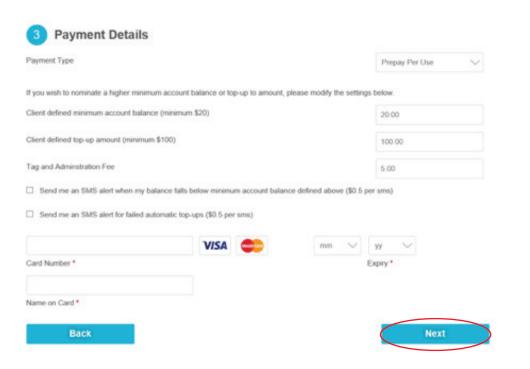

## Step 8.

You will now be directed to the payment details page.

The minimum account balance and the minimum auto top up is pre-set to \$20.00, you can increase the minimum amount account balance and top up if you wish.

You can also opt in to receive an SMS when your account falls below your minimum amount account balance. There is a **charge to you** of \$0.18 payable per sms sent.

Insert your payment details and preferences, click Next to proceed