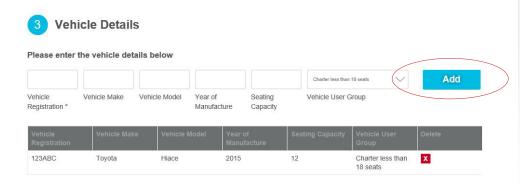

#### Step 7.

Fill in your personal details. Fields marked with an asterisk (\*) are mandatory. Once complete, click **Add and then Next.** 

If you have more than 1 vehicle, click Add and continue to add all your vehicles Once complete, click **Next.** 