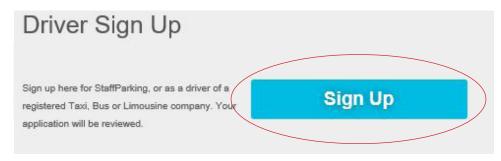

## Step 2.

Click on the **Sign Up** button next to the Driver Sign Up to continue registering.