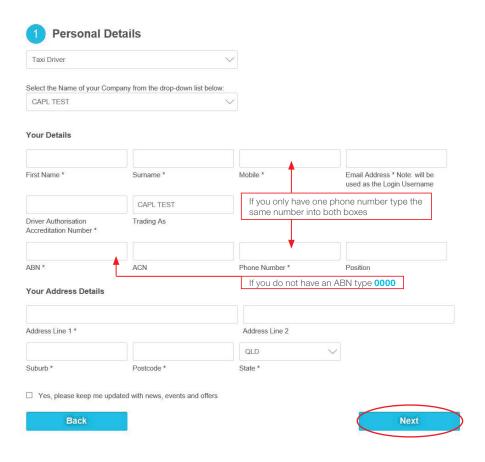

### Step 6.

Click on the **Terms and Conditions** and select the **Terms and Conditions Applicable to your Driver Type** and please read them before continuing.

Once you have read and agreed to the Terms and Conditions, check the tick box accordingly and click **Next** to proceed.