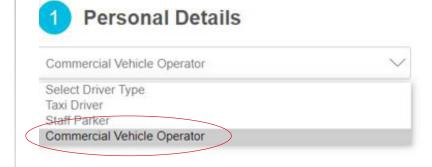

#### Step 3.

Click the **Select Driver Type** dropdown menu and select **Commercial Vehicle Operator.** 