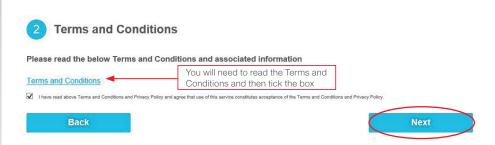

#### Step 7.

Fill in your personal details. Fields marked with an asterisk (\*) are mandatory. Once complete, click **Add and then Next.** 

If you have more than 1 vehicle, click Add and continue to add all your vehicles Once complete, click **Next.** 