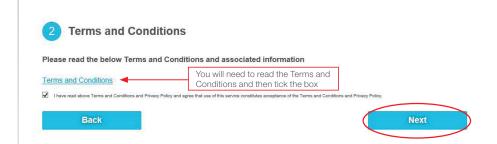

## Step 5.

Please check the tick box accordingly and click **Next** to proceed.