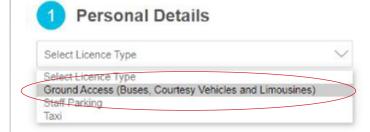

#### Step 3.

Click the **Select Licence Type** dropdown menu and select **Ground Access (Buses, Courtesy Vehicles and Limousines)** 