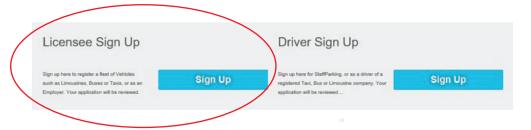

## Step 2.

Click on the **Sign Up** button next to the Licensee Sign Up to continue registering.