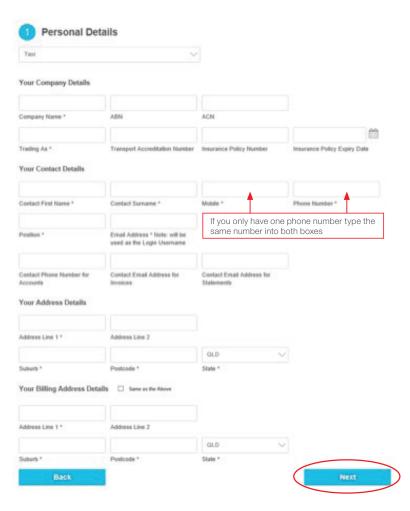

## Step 4.

Fill in your Licensee details as appropriate. Fields marked with an asterisk (\*) are mandatory. Once complete, click **Next**.