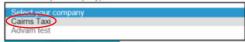

#### Step 4.

Click the **Select your company** dropdown menu and select **Cairns Taxis Limited**.

Select the Name of your Company from the drop down list below.

(Don't see your company? They may not yet be registered. Please refer back to your company)

Select your company.