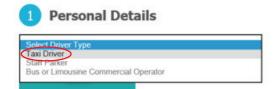

#### Step 3.

Click the **Select Driver Type** dropdown menu and select **Taxi Driver**.