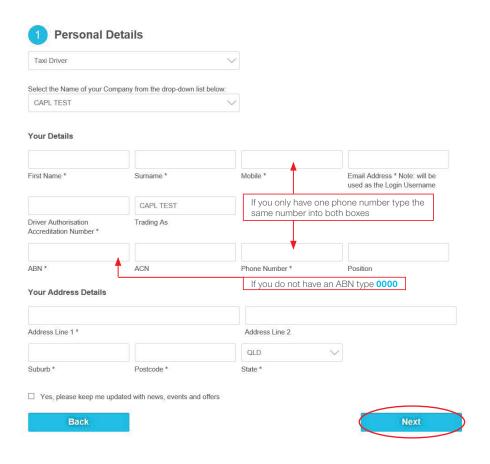

#### Step 5.

Fill in your personal details. Fields marked with an asterisk (\*) are mandatory. Once complete, click **Next**.