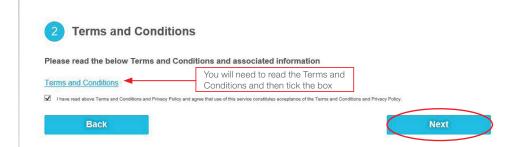

### Step 6.

Click on the **Terms and Conditions** and read them before continuing.

Once you have read and agreed to the Terms and Conditions, check the tickbox accordingly and click **Next** to proceed.